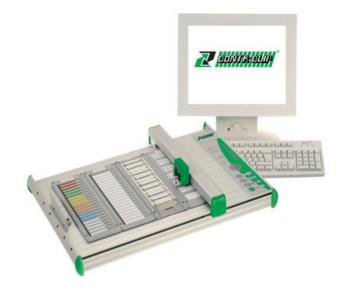

### PLOTTER PRINTING SYSTEMS

EMS

1612.0 EMS-2 Starter-Kit DIN A3 Plotter-Marking System

- A3 and A4 up to 4 plates
- Reusable or disposable pens
- Universal Software Conta Sign 5.2
- For terminal, device & cable markers
- Supports 10 languages

#### PRODUCT DESCRIPTION

The EMS Easy Marking System series features excellent versatility and ease of use for all your marking requirements and is available in A3 format or the A4 Eco version.

Up to 800 markers can be plotted in a single operation for the EMS-2 DIN A3 with 4 inlays and 400 markers for the EMS-2 DIN A4 with 2 inlays. The quick and easy loading of the marker cards and the additional automatic inlay recognition makes them straight forward to use.

High-quality labelling is ensured by the combination of our PP and PPE pens and the double-sided plotter arm design.

An optional engraving unit is also available to enable engraving on metal and plastic media.